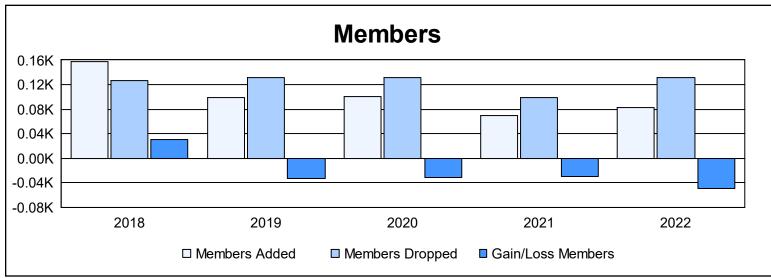

District 111RS As of June 2022 Cumulative

| Year      | New<br>Clubs | Dropped<br>Clubs | Gain/<br>Loss<br>Clubs | New<br>Members | Charter<br>Members | Reinstate<br>Members | Transfer<br>Members | Total<br>Member<br>Added | Total<br>Members<br>Dropped | Gain/<br>Loss<br>Members |
|-----------|--------------|------------------|------------------------|----------------|--------------------|----------------------|---------------------|--------------------------|-----------------------------|--------------------------|
| 2017-2018 | 2            | 0                | 2                      | 97             | 46                 | 5                    | 9                   | 157                      | 126                         | 31                       |
| 2018-2019 | 0            | 0                | 0                      | 88             | 0                  | 0                    | 11                  | 99                       | 132                         | -33                      |
| 2019-2020 | 0            | 0                | 0                      | 92             | 0                  | 2                    | 6                   | 100                      | 131                         | -31                      |
| 2020-2021 | 0            | 0                | 0                      | 59             | 0                  | 5                    | 6                   | 70                       | 99                          | -29                      |
| 2021-2022 | 0            | 0                | 0                      | 71             | 0                  | 1                    | 10                  | 82                       | 131                         | -49                      |
| Average   | 0            | 0                | 0                      | 81             | 9                  | 3                    | 8                   | 102                      | 124                         | -22                      |