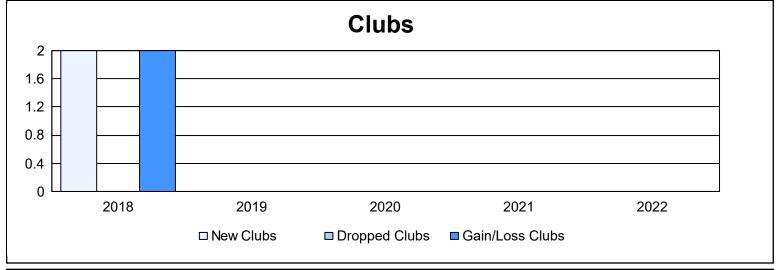

District 111RS As of June 2022 Cumulative

| Year      | New<br>Clubs | Dropped<br>Clubs | Gain/<br>Loss<br>Clubs | New<br>Members | Charter<br>Members | Reinstate<br>Members | Transfer<br>Members | Total<br>Member<br>Added | Total<br>Members<br>Dropped | Gain/<br>Loss<br>Members |
|-----------|--------------|------------------|------------------------|----------------|--------------------|----------------------|---------------------|--------------------------|-----------------------------|--------------------------|
| 2017-2018 | 2            | 0                | 2                      | 97             | 46                 | 5                    | 9                   | 157                      | 126                         | 31                       |
| 2018-2019 | 0            | 0                | 0                      | 88             | 0                  | 0                    | 11                  | 99                       | 132                         | -33                      |
| 2019-2020 | 0            | 0                | 0                      | 92             | 0                  | 2                    | 6                   | 100                      | 131                         | -31                      |
| 2020-2021 | 0            | 0                | 0                      | 59             | 0                  | 5                    | 6                   | 70                       | 99                          | -29                      |
| 2021-2022 | 0            | 0                | 0                      | 71             | 0                  | 1                    | 10                  | 82                       | 131                         | -49                      |
| Average   | 0            | 0                | 0                      | 81             | 9                  | 3                    | 8                   | 102                      | 124                         | -22                      |